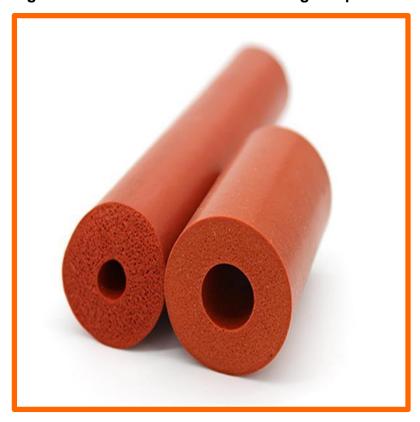

## Silicone Foam Sleeve High Temperature, Heat Resistant 460°F / 237°C: Continuous Rating – Higher Temperature for Shorter Periods High Insulation Value for Hoses Tubing & Pipes

Silicone Closed Cell Foam Foam sleeve is designed as a high thermal insulation sleeve for hoses and pipes to preserve the temperature of flowing liquids and gases.

May be covered with other sleeving such as nylon for abrasion protection.

Available in Oxide-red and Grey

| FlameShield™ Silicone Closed Cell Sponge Sleeve<br>High Temperature & Heat Resistant – High Thermal Insulation Value |            |                |                                 |
|----------------------------------------------------------------------------------------------------------------------|------------|----------------|---------------------------------|
| Part Number                                                                                                          | Nominal ID | Wall Thickness | Price per Spool<br>100ft / 25ft |
| S-SR-SF-M013-08-X-Y                                                                                                  | 1/2"       | 1/2            | \$ call                         |
| S-SR-SF-M019-12-X-Y                                                                                                  | 3/4"       | 1/2            | \$ call                         |
| S-SR-SF-M025-16-X-Y                                                                                                  | 1"         | 1/2            | \$ call                         |
| S-SR-SF-M032-20-X-Y                                                                                                  | 1 1/4"     | 3/4            | \$ call                         |
| S-SR-SF-M038-24-X-Y                                                                                                  | 1 ½"       | 3/4            | \$ call                         |
| S-SR-SF-M044-28-X-Y                                                                                                  | 1 3/4"     | 3/4            | \$ call                         |